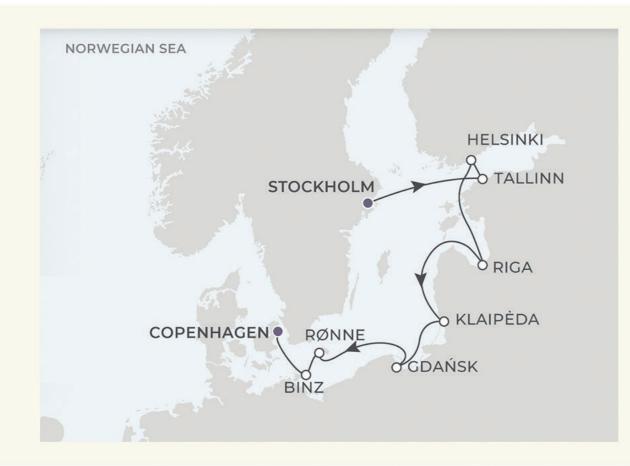

Wednesday, July 30: Stockholm, Sweden
Thursday, July 31: Tallinn, Estonia
Friday, August 1: Helsinki, Finland
Saturday, August 2: At Sea
Sunday, August 3: Riga, Latvia
Monday, August 4: Klaipeda, Lithuania
Tuesday, August 5: Gdansk, Poland
Wednesday, August 6: Rønne, Denmark
Thursday, August 7: Binz, Germany
Friday, August 8: Copenhagen, Denmark