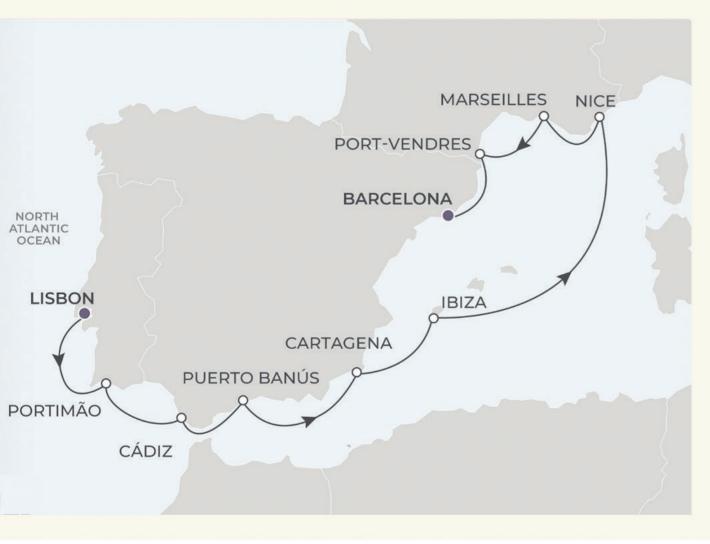

Discover authentic culinary culture in the world's most picturesque cities.

Saturday, September 27: Lisbon, Portugal Sunday, September 28: Portimao, Portugal Monday, September 29: Cadiz, Spain Tuesday, September 30: Gibraltar, UK Wednesday, October 3: Gibraltar, UK Wednesday, October 1: Cartagena, Spain Thursday, October 2: Ibiza, Spain Friday, October 2: Ibiza, Spain Friday, October 3: At Sea Saturday, October 3: Mice, France Sunday, October 4: Nice, France Sunday, October 5: Marseilles (Aix-en-Provence), France Monday, October 6: Port Vendres, France Tuesday, October 7: Barcelona, Spain